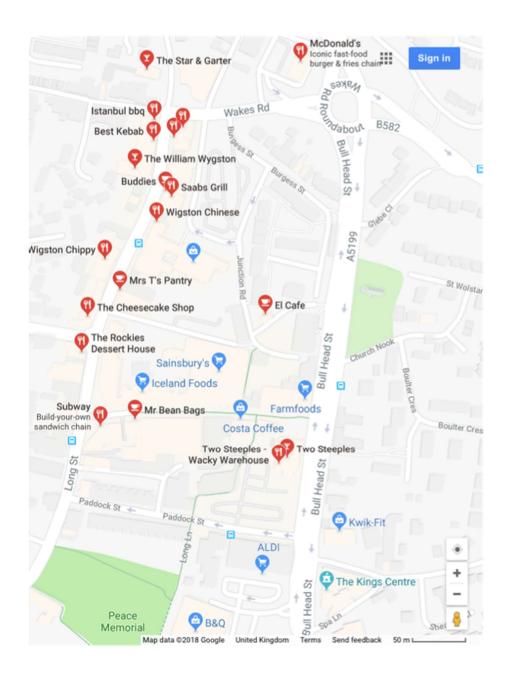

## **Lunch Options**

Please bring a packed lunch with you or take a short walk into Wigston to buy your lunch from one of the following outlets: