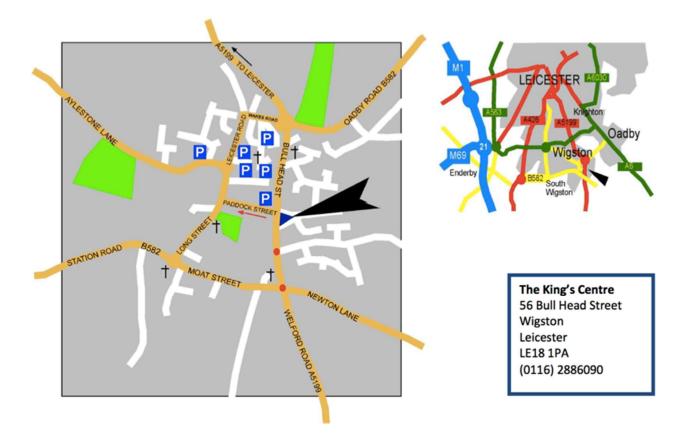

### By car

If travelling from Leicester, take the A5199 Welford Road to Wigston. On reaching the roundabout with the junction with the B582 Oadby Road (with McDonald's on the right) continue straight onto Bull Head Street. The King's Centre is located at the bottom of the hill just past Kwik Fit, opposite B&Q and Aldi.

If travelling from South Wigston, Kilby, Husbands Bosworth or Newton Lane, on reaching the traffic lights at the ESSO garage follow the A5199 Bull Head Street towards Leicester. The King's Centre is located after approximately 200m on the right opposite ALDI and B&Q just after the Fire and Police stations.

If you are travelling from the South on the M1, it is quicker to exit at Junction 20 (Lutterworth) rather than Junction 21, and follow the A4303 to Husband's Bosworth and then the A5199 to Leicester (Wigston).

### **Parking**

There are a number of car parks in Wigston as shown on the map below. The closest is on Paddock Street which has 77 spaces and the largest is Junction Road (off Wakes Road) which has 134 spaces. Junction Road is 5 minutes' walk from The King's Centre. Both car parks have a charge of £3 all day. We politely request that you do not park on the streets surrounding The King's Centre out of consideration for our neighbours. Please be aware that the B&Q/Aldi car park should not be used for this event. This is because the parking time is restricted to 90 minutes after which the Parking Eye camera will fine you £70.

# By Bus

The number 42,43,47,48 and 49 buses all run between Wigston and Leicester City Centre. Ask for Paddock Street or Bull Head Street.